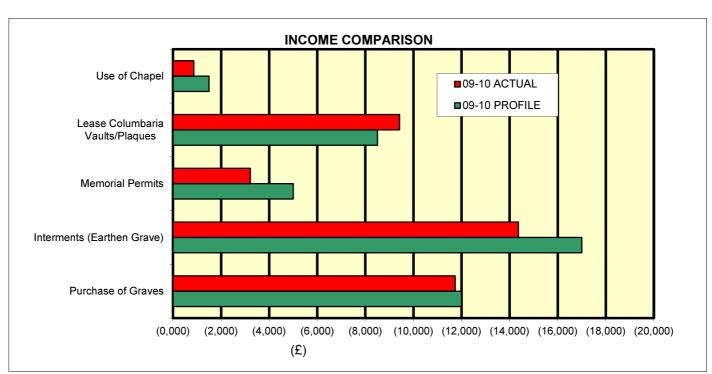

| KEY PERFORMANCE INDICATORS      |               |              |                               |  |
|---------------------------------|---------------|--------------|-------------------------------|--|
|                                 | INCOME        |              | USAGE                         |  |
|                                 | 09-10 PROFILE | 09-10 ACTUAL | 09-10 ACTUAL                  |  |
| Purchase of Graves              | (12,000)      | (11,735)     | 30 (including 9 pre-purchase) |  |
| Interments (Earthen Grave)      | (17,000)      | (14,365)     | 38                            |  |
| Memorial Permits                | (5,000)       | (3,218)      | 30                            |  |
| Lease Columbaria Vaults/Plaques | (8,500)       | (9,420)      | 23                            |  |
| Use of Chapel                   | (1,500)       | (864)        | 13                            |  |
| TOTAL                           | (44,000)      | (39,602)     | 134                           |  |